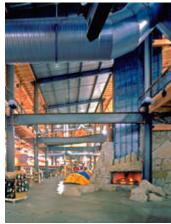

# **Project Overview**

Photo Credit: Mithun

.

The resource-efficient design more than doubles the retail space of the previous store, featuring recycled building materials, a 65-foot-tall (20 m) freestanding climbing pinnacle, mountain bike and boot test trails. An outdoor courtyard waterfall, recharged by stormwater runoff, is landscaped with native Northwest trees and vegetation.